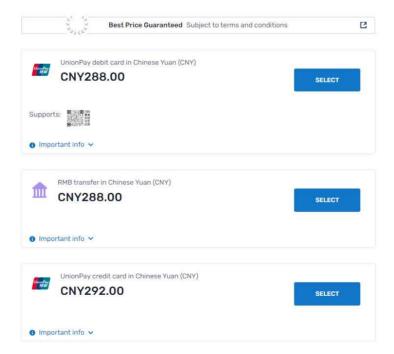

### Select your preferred payment method

3. Enter the payer information. Red underlined parts are mandatory. (It is not possible for others to enter)