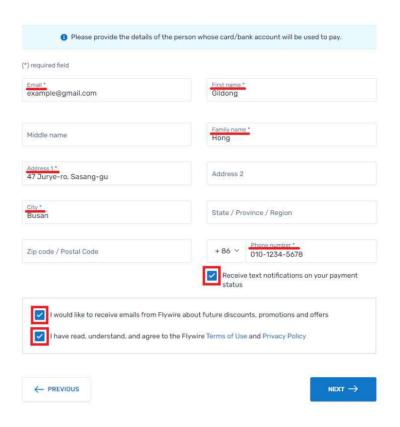

### Payer information

4. After checking your division, major, student number, and enter your full name, email address.