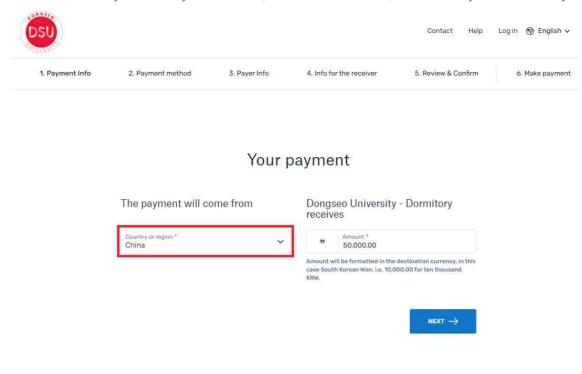

# Flywire Payment Manual

1. Access the Flywire link you received, check the amount, and select your nationality.

2. Choose your preferred payment method.