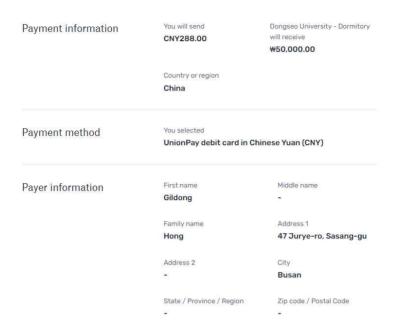

# Flywire Payment Manual

1. Access the Flywire link you received, check the amount, and select your nationality.



2. Choose your preferred payment method.



### Select your preferred payment method



3. Enter the payer information. Red underlined parts are mandatory. (It is not possible for others to enter)

### Payer information



4. After checking your division, major, student number, and enter your full name, email address.



## Information for Dongseo University - Dormitory



5. Please check the information you have entered so far.

### Review and confirm payment information



6. Enter your phone number and card number and proceed with the payment.