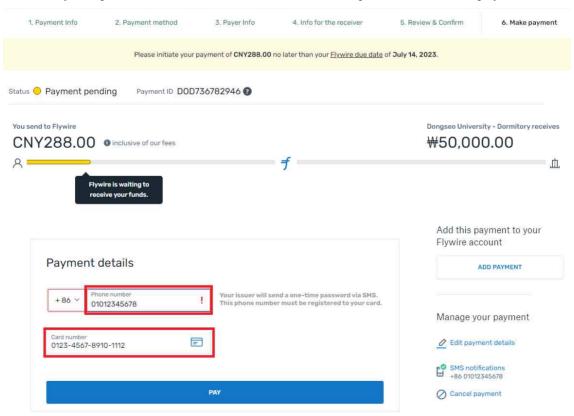

# Flywire Payment Manual

1. Access the Flywire link you received, check the amount, and select your nationality.



2. Choose your preferred payment method.



### Select your preferred payment method



3. Enter the payer information. Red underlined parts are mandatory. (It is not possible for others to enter)

### Payer information



4. After checking your division, major, student number, and enter your full name, email address.



## Information for Dongseo University - Dormitory



5. Please check the information you have entered so far.

### Review and confirm payment information



6. Enter your phone number and card number and proceed with the payment.