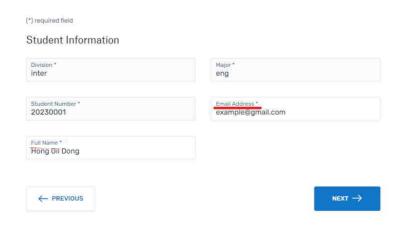

## Information for Dongseo University - Dormitory

5. Please check the information you have entered so far.

### Review and confirm payment information

6. Enter your phone number and card number and proceed with the payment.